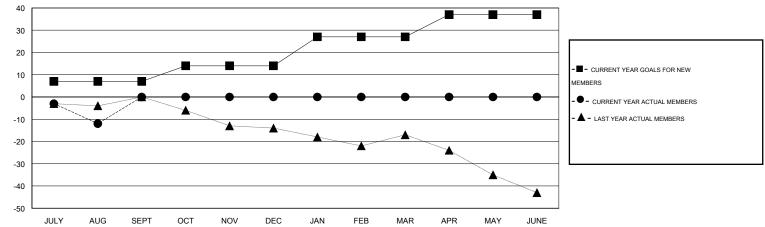

## LOCATION NEW ZEALAND

GMT CA 7

| Clubs                 |                  |           |                  |                  | Members               |                    |                                     |                    |                  |
|-----------------------|------------------|-----------|------------------|------------------|-----------------------|--------------------|-------------------------------------|--------------------|------------------|
| RESULTS FOR 2015-2016 |                  |           |                  |                  | RESULTS FOR 2015-2016 |                    |                                     |                    |                  |
| QUARTER               | NEW CLUB<br>GOAL | NEW CLUBS | DROPPED<br>CLUBS | NET<br>GAIN/LOSS | QUARTER               | NEW MEMBER<br>GOAL | CHARTER AND<br>NEW MEMBERS<br>ADDED | DROPPED<br>MEMBERS | NET<br>GAIN/LOSS |
| JULY/AUG/SEPT         | 0                | 0         | 0                | 0                | JULY/AUG/SEPT         | 7                  | 16                                  | 28                 | -12              |
| OCT/NOV/DEC           | 0                | 0         | 0                | 0                | OCT/NOV/DEC           | 7                  | 0                                   | 0                  | 0                |
| JAN/FEB/MAR           | 1                | 0         | 0                | 0                | JAN/FEB/MAR           | 13                 | 0                                   | 0                  | 0                |
| APR/MAY/JUNE          | 0                | 0         | 0                | 0                | APR/MAY/JUNE          | 10                 | 0                                   | 0                  | 0                |