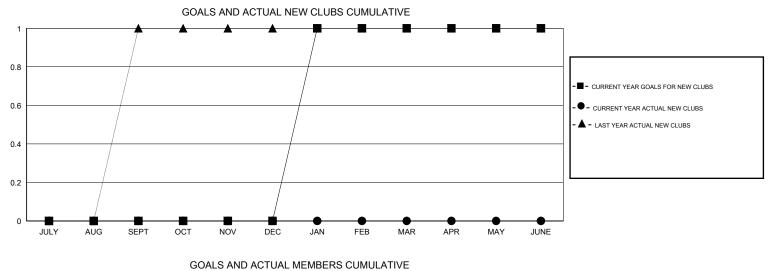

## LOCATION NEW ZEALAND

GMT CA 7

| Clubs                 |                  |           |                  |                  | Members               |                    |                                     |                    |                  |
|-----------------------|------------------|-----------|------------------|------------------|-----------------------|--------------------|-------------------------------------|--------------------|------------------|
| RESULTS FOR 2015-2016 |                  |           |                  |                  | RESULTS FOR 2015-2016 |                    |                                     |                    |                  |
| QUARTER               | NEW CLUB<br>GOAL | NEW CLUBS | DROPPED<br>CLUBS | NET<br>GAIN/LOSS | QUARTER               | NEW MEMBER<br>GOAL | CHARTER AND<br>NEW MEMBERS<br>ADDED | DROPPED<br>MEMBERS | NET<br>GAIN/LOSS |
| JULY/AUG/SEPT         | 0                | 0         | 0                | 0                | JULY/AUG/SEPT         | 7                  | 16                                  | 28                 | -12              |
| OCT/NOV/DEC           | 0                | 0         | 0                | 0                | OCT/NOV/DEC           | 7                  | 0                                   | 0                  | 0                |
| JAN/FEB/MAR           | 1                | 0         | 0                | 0                | JAN/FEB/MAR           | 13                 | 0                                   | 0                  | 0                |
| APR/MAY/JUNE          | 0                | 0         | 0                | 0                | APR/MAY/JUNE          | 10                 | 0                                   | 0                  | 0                |